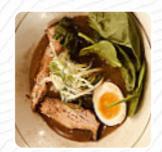

came around 7 clock and the restaurant was very picturesque and small. the menu was very small, which I like in rammengeschäfte. I ordered the tonkotsu ramen and gyoza. tonkotsu ramen broth was very rich and tasteful. served with chasu pork, mung bean sprouts, scalions, soft boiled egg and spinach. gyoza were well picked. overall it was a cozy and charming place to eat. experience was ok and not bad. read more. In Fort Lee, traditional menus are prepared in the kitchen of Menya Sandaime with original Asian spices scrumptious, The guests of the establishment are also thrilled with the large selection of various coffee and tea specialities that the establishment offers. Menya Sandaime focuses on a lot of freshly harvested vegetables, fish and meat in its easily digestible Japanese cuisine, Furthermore, the visitors love the creative combination of different meals with new and partially experimental ingredients - a good example of successful Asian Fusion.