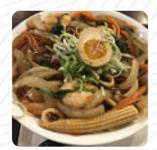

came around 7 clock and the restaurant was very picturesque and small. the menu was very small, which I like in rammengeschäfte. I ordered the tonkotsu ramen and gyoza. tonkotsu ramen broth was very rich and tasteful. served with chasu pork, mung bean sprouts, scalions, soft boiled egg and spinach. gyoza were well picked. overall it was a cozy and charming place to eat. experience was ok and not bad. read more. In Fort Lee, traditional menus are prepared in the kitchen of Menya Sandaime with original Asian spices scrumptious, The guests of the establishment are also thrilled with the large selection of various coffee and tea specialities that the establishment offers. Menya Sandaime focuses on a lot of freshly harvested vegetables, fish and meat in its easily digestible Japanese cuisine, Furthermore, the visitors love the creative combination of different meals with new and partially experimental ingredients - a good example of successful Asian Fusion.