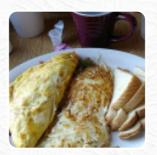

## Nicole's Cafe In The Country Menu

https://menuweb.menu 2216 S Mimosa Ave, 32068, Middleburg, US, United States +19044069491









## Nicole's Cafe In The Country Menu



#### **Entrées**

**FRIED SHRIMP** 

#### **Breakfast**

**BREAKFAST POTATOES** 

#### **Hot Drinks**

**COFFEE** 

### **Ingredients Used**

**SEAFOOD** 

**SHRIMP** 

**BACON** 

**VEGETABLES** 

**POTATOES** 

**BISCUIT** 

# These Types Of Dishes Are Being Served

**SANDWICH** 

**TURKEY** 

**APPETIZER** 

**BURGER** 

**FISH** 

**PANINI** 

## **Nicole's Cafe In The Country**

2216 S Mimosa Ave, 32068, Middleburg, US, United States **Opening Hours:** 

Monday 06:00 -15:00 Tuesday 06:00 -15:00 Wednesday 06:00 -15:00 Thursday 06:00 -21:00 Friday 06:00 -21:00 Saturday 06:00 -15:00

Made with menuweb.menu