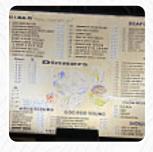

## Beijing Express Chinese Menu

Soups

**HOT SOUR SOUP** 

Starters & Salads

**SHRIMP** 

Fried rice

SHRIMP FRIED RICE

**Vegetables** 

**EGG ROLLS** 

Fried Rice

**FRIED RICE** 

Drinks

**DRINKS** 

Condiments and Sauces

**MUSHROOM** 

These types of dishes are being served

SOUP

Ingredients Used

MEAT
CHICKEN
EGG

**TOFU** 

**SHRIMPS** 

**TRAVEL** 

**BROCCOLI** 

**BEEF** 