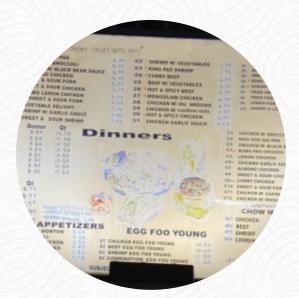

## Beijing Express Chinese Menu

Soups

**HOT SOUR SOUP** 

Starters & Salads

**SHRIMP** 

Fried rice

SHRIMP FRIED RICE

**Vegetables** 

**EGG ROLLS** 

Fried Rice

**FRIED RICE** 

Drinks

**DRINKS** 

Condiments and Sauces

**MUSHROOM** 

These types of dishes are being served

SOUP

Ingredients Used

MEAT
CHICKEN
EGG

**TOFU** 

**SHRIMPS** 

**TRAVEL** 

**BROCCOLI** 

**BEEF** 