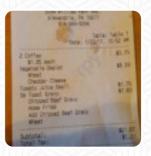

## Diner 22 Menu

Non alcoholic drinks

**LEMON** 

Süße Desserts

**CREPES** 

Sandwiches & Hot Paninis

**CHEESE BURGER** 

Saucen, Chutneys & Extras

**GRAVY** 

Coffee

**COFFEE** 

Plates Brunch

**WAFFLE** 

Restaurant Category

**FRENCH** 

**Toast** 

**TOAST** 

**FRENCH TOAST** 

Ingredients Used

**EGGS** 

**BACON** 

**BEEF** 

These types of dishes are being served

**BURGER** 