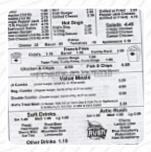

## Dairy Queen Grill Chill Menu

https://menulist.menu 38 County 12 N, Mentor, USA, United States (+1)2186372215 - https://dairyqueen.com

On this homepage, you can find the complete menu of Dairy Queen Grill Chill from Mentor. Currently, there are 16 dishes and drinks up for grabs. For changing offers, please contact the restaurant owner directly. You can also contact them through their website. What <a href="Kaden Harms">Kaden Harms</a> likes about Dairy Queen Grill Chill: Great service, the food was perfect, they had the best blizzard I've had in months! Nice small down DQ to eat out, highly recommended! Food: 5 Service: 5 Atmosphere: 5 <a href="read more">read more</a>. As a customer, you can use the WiFi of the establishment at no extra cost, And into the accessible spaces also come visitors with wheelchairs or physical disabilities. If the weather are right, you can also eat and drink outside. What <a href="User">User</a> doesn't like about Dairy Queen Grill Chill: