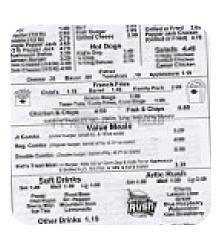

## Dairy Queen Grill Chill Menu

https://menulist.menu 38 County 12 N, Mentor, USA, United States (+1)2186372215 - https://dairyqueen.com

On this homepage, you can find the complete menu of Dairy Queen Grill Chill from Mentor. Currently, there are 16 dishes and drinks up for grabs. For changing offers, please contact the restaurant owner directly. You can also contact them through their website. What <a href="Kaden Harms">Kaden Harms</a> likes about Dairy Queen Grill Chill: Great service, the food was perfect, they had the best blizzard I've had in months! Nice small down DQ to eat out, highly recommended! Food: 5 Service: 5 Atmosphere: 5 <a href="read more">read more</a>. As a customer, you can use the WiFi of the establishment at no extra cost, And into the accessible spaces also come visitors with wheelchairs or physical disabilities. If the weather are right, you can also eat and drink outside. What <a href="User">User</a> doesn't like about Dairy Queen Grill Chill: