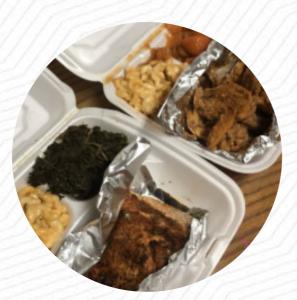

## Soul Sea Menu

https://menuweb.menu 1728 E Carson Street. Pittsburgh, PA 15203-1706, United States +14125865656

The *menu of Soul Sea* from Pittsburgh includes **16** meals. On average, **meals or drinks on** <u>the menu</u> cost about \$13.7. The categories can be viewed on the menu below.

## Soul Sea Menu

| \$14.4        | Restaurant Category                                     |
|---------------|---------------------------------------------------------|
| \$21.4        | These Types Of Dishes<br>Are Being Served<br>PORK CHOPS |
|               | Pasta                                                   |
|               | LINGUINE \$3.6<br>PASTA ALFREDO                         |
| \$3.0         | Ingredients Used                                        |
|               | KALE                                                    |
| <b>\$15.6</b> | PORK MEAT                                               |
|               | Popular Items                                           |
| \$21.5        | DOUBLE LOBSTER TAIL DINNER \$32.5                       |
| \$15.4        | KALE GREENS\$3.6SCOOTER CRUNCH CAKE\$6.0                |
|               | \$21.4<br>\$3.0<br>\$15.6<br>\$21.5                     |