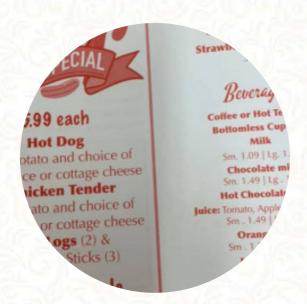

## Roadside Inc Menu

https://menulist.menu 418 Ceres Rd, 16748, Shinglehouse, US, United States (+1)8146977991 - http://www.packet-loss.com/

Here you can find the menu of Roadside Inc in Shinglehouse. At the moment, there are 16 courses and drinks on the card. You can inquire about **changing offers** via phone. What <u>User</u> likes about Roadside Inc:

# Roadside Inc Menu