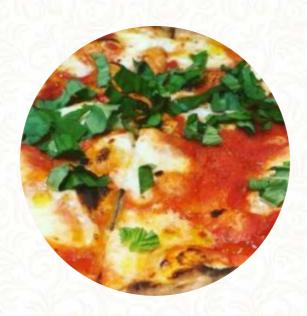

## Bricknfire Pizza Company Menu

Toppings Pizza

TOPPINGS CHEESE PIZZA \$11.0

MARGHERITA PIZZA \$11.0

**Small Plates** 

SOPPRESSATA PIZZA \$12.0

**Greens** 

SWEET AND SALTY SALAD \$9.0