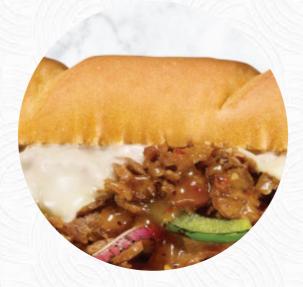

the gentleman took mull. he came in and wanted to make my sandwich until I asked him to wash his hands. he did. I ordered a turkey sandwich with half as much truthahn and double cheese. they never calculate me for the extra one, because I only have half that much truth. the lady accused me of double-cheese. when I asked them about it, she said rudely: "We cannot change the price and they already get a deal because ou... read more. In case you're craving some fiery South American cuisine, you're in the right place: delightful meals, prepared with fish, seafood, and meat, but also **corn, beans, and potatoes** are on the menu, and you can try tasty American dishes like Burger or Barbecue. Even if you're only not so much hungry, you can still treat yourself to one of the scrumptious sandwiches, a small salad or another snack, Generally, the menus are prepared fast and fresh for