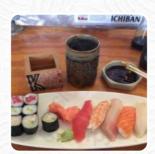

What <u>User</u> likes about Meijo <u>Sushi</u>:

I called into my order for combo plate b and a rainbow sushi roll. It was time when I got there in 10 minutes. I was immediately greeted by two people when I went to the door. Very good customer service. My father enjoyed his plate very much and I enjoyed the rainbow sushi roll. It was so fresh and delicious. read more. When the weather is pleasant you can also eat and drink outside. The guests love it when Asian cuisine meets a bit of creativity. That's exactly what you can expect at the Meijo Sushi from Imperial Beach, with its creative Asian fusion cuisine - the perfect blend of traditional meets the adventurous world of fusion cuisine, delicious vegetarian recipes are also in the menu available. The tasty Sushi such as Nigiri and Inside-Out however, is the undisputed highlight of this establishment, On the daily specials there are also several Asian dishes.