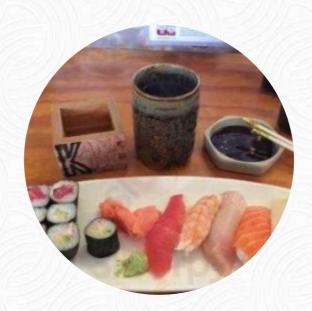

What <u>User</u> likes about Meijo <u>Sushi</u>:

I called into my order for combo plate b and a rainbow sushi roll. It was time when I got there in 10 minutes. I was immediately greeted by two people when I went to the door. Very good customer service. My father enjoyed his plate very much and I enjoyed the rainbow sushi roll. It was so fresh and delicious. read more. When the weather is pleasant you can also eat and drink outside. The guests love it when Asian cuisine meets a bit of creativity. That's exactly what you can expect at the Meijo Sushi from Imperial Beach, with its creative Asian fusion cuisine - the perfect blend of traditional meets the adventurous world of fusion cuisine, delicious vegetarian recipes are also in the menu available. The tasty Sushi such as Nigiri and Inside-Out however, is the undisputed highlight of this establishment, On the daily specials there are also several Asian dishes.