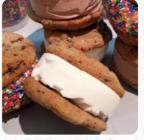

# **Yogurt Cookies**

| CHOCOLATE CHIP COOKIE WITH<br>VANILLA | \$3.5  |
|---------------------------------------|--------|
| 6 PACK YOGURT SANDWICH<br>COOKIES     | \$10.0 |
| NUTTER BUTTER COOKIE WITH<br>VANILLA  | \$3.5  |
|                                       |        |