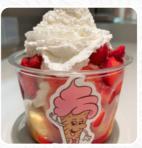

## **Perkits Yogurt Menu**

https://menuweb.menu 3306 Keith St NW, 37312, Cleveland, US, United States +14234761668 - http://www.perkits.com/









The **menu of Perkits Yogurt** from Cleveland includes *17* dishes. On average, **dishes or drinks on <u>the card</u>** cost about \$3.4. The categories can be viewed on the menu below. Perkits has long been a cherished destination for frozen yogurt enthusiasts, known for its friendly atmosphere and dedicated staff. Many patrons praise the delectable flavors, especially the banana swirl and the warm waffle cones. Regular visitors appreciate the welcoming service, though some have noted occasional lapses in staff friendliness and limited flavor options. Despite minor maintenance issues with machines and a lack of restroom facilities, the commitment of the owner and the quality of the yogurt continue to attract loyal customers. Perkits remains a go-to spot for a sweet treat, embodying th