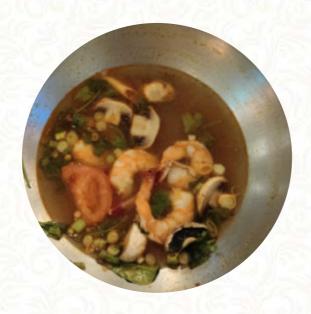

# Original Thai Menu

| Salads               |        | Vegetables                    |          |
|----------------------|--------|-------------------------------|----------|
| HOUSE SALAD          | \$5.0  | EGG ROLLS                     |          |
| Salad                |        | Uncategorized                 |          |
| YUM YAI SALAD        | \$9.0  | ORIGINAL THAI FRIED RICE      | \$10.0   |
| Noodles              |        | Appetizers                    |          |
| CRAB PAD THAI NOODLE | \$12.0 | ORIGINAL THAI EGG ROLLS (6 PC | S) \$7.0 |
| Fried rice           |        | CRISPY WONTONS (10 PCS)       | \$8.0    |
| COMBO FRIED RICE     | \$12.0 | Soup                          |          |
|                      |        | WONTON SOUP                   |          |
| Thai specialties*    |        | SHRIMP WONTON SOUP            |          |