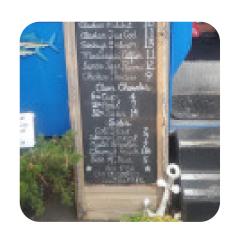

# The Original Halibuts Menu

https://menulist.menu 625 NE Killingsworth St, Portland I-97211-3856, United States (+1)5034212827 - https://theoriginalhalibuts.com

A complete menu of The Original Halibuts from Portland covering all **16** meals and drinks can be found here on the menu. For <u>seasonal or weekly deals</u>, please get in touch via phone or use the contact details provided on the website. What <u>User</u> likes about The Original Halibuts: