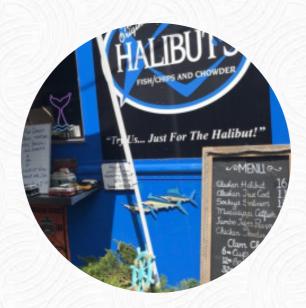

# The Original Halibuts Menu

https://menulist.menu 625 NE Killingsworth St, Portland I-97211-3856, United States (+1)5034212827 - https://theoriginalhalibuts.com

A complete menu of The Original Halibuts from Portland covering all **16** meals and drinks can be found here on the menu. For <u>seasonal or weekly deals</u>, please get in touch via phone or use the contact details provided on the website. What <u>User</u> likes about The Original Halibuts:

# The Original Halibuts

625 NE Killingsworth St, Portland I-97211-3856, United States

Opening Hours: Thursday 11:30-21:00 Friday 11:30-00:00 Saturday 11:30-21:00 Sunday 11:30-20:00