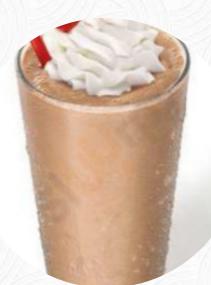

### Sonic Drive-in Menu

https://menuweb.menu 4740 LA-1, 70394, Raceland, US, United States +19852975601 - https://www.sonicdrivein.com/locations/us/la/raceland/4740-hwy-1/store-6487/



Here you can find the <u>menu</u> of Sonic Drive-in in Raceland. At the moment, there are **15** courses and drinks on the food list. Mathews Sonic in Raceland has garnered mixed reviews, reflecting a decline in service quality over recent months. While some diners appreciate the quick delivery of food, others are disappointed by long wait times, particularly at the drive-thru. The food quality varies, with some items praised for flavor while others suffer from being overcooked or dry. The atmosphere and service receive average ratings, with suggestions to try popular offerings like the Footlong Quarte