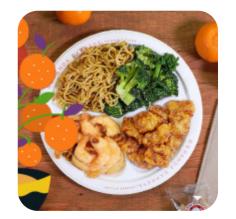

## Panda Express Menu

https://menulist.menu 17627 Gold Plz, Omaha I-68130-5604, United States +14023300870

The <u>menu of Panda Express</u> from Omaha includes 16 dishes. On average, **dishes or drinks on <u>the menu</u>** cost about \$14.8. The categories can be viewed on the menu below. What <u>User</u> likes about Panda Express: The food was pretty good. My grandson got orange chicken I got the sweet fire chicken and one of the beef it was pretty good. I like the options they offer now. brown rice and also the Veggie mix to have as a side dish. <u>read more</u>. What <u>User</u> doesn't like about Panda Express: