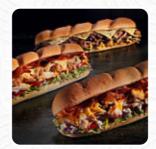

## Subway Menu

| Salads                                    |       | Chopped salads                 |       |
|-------------------------------------------|-------|--------------------------------|-------|
| CHICKEN BACON RANCH MELT<br>CHOPPED SALAD | \$8.7 | BLACK FOREST HAM CHOPPED SALAD | \$7.4 |
| Main courses                              |       | Fresh Melts®                   |       |
| TOPPINGS                                  |       | CHICKEN BACON RANCH MELT       | \$6.7 |
| Side dishes                               |       | Sandwiches                     |       |
| BAKED LAY'S CHIPS                         | \$1.6 | BLACK FOREST HAM SANDWICH      | \$5.4 |
|                                           |       | TUNA SANDWICH                  |       |
| Sauces                                    |       |                                |       |
| APPLESAUCE                                | \$1.9 | Bottled Drinks                 |       |
|                                           |       | 1% LOW FAT WHITE MILK          | \$2.0 |
| Dessert                                   |       | DASANI WATER                   | \$2.6 |
| CHOCOLATE CHIP COOKIE                     | \$0.8 |                                |       |
|                                           |       | Ingredients Used               |       |
| Cookies                                   |       | MEAT                           |       |
| OATMEAL RAISIN COOKIE                     | \$0.8 | WE HAVE                        |       |
|                                           |       | ONION                          |       |
|                                           |       | TERIYAKI                       |       |