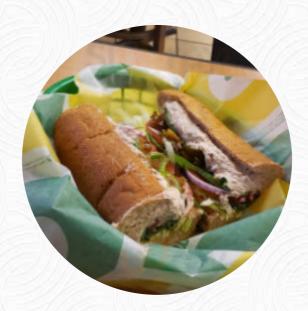

## Subway Menu

https://menulist.menu
770 Silas Deane Hwy, 06109, Wethersfield, US, United States
+18602577800 - http://subway.com/

The menu of Subway from Wethersfield includes 10 menus. On average, **menus or drinks on the card** cost about \$4.5. The categories can be viewed on the menu below. What <u>User</u> likes about Subway: