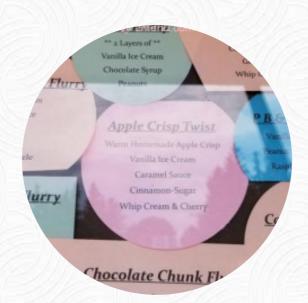

## **Ice Cream Station Menu**

Non alcoholic drinks

**MONSTER** 

Snacks

**BROWNIES** 

**Drinks** 

STRAWBERRY LEMONADE

Ice cream cup

**BANANA SPLIT** 

Ice cream\*

**VANILLA** 

**Pop Tarts** 

**BLUEBERRY** 

**Sweets and Treats** 

**HOT FUDGE SUNDAE** 

**Biscuits and Cookies** 

**CHEESECAKE** 

These types of dishes are being served

**ICE CREAM** 

**Dessert** 

VANILLA ICE CREAM HELADOS

Ingredients Used

**APPLE** 

**BANANA** 

**Sweets & Desserts** 

**BROWNIE SUNDAE** 

**SUNDAE** 

**DULCE DE LECHE** 