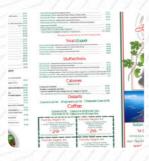

## Tommy's Taste Of Italy Menu

#### Main courses

LASAGNA

#### Side Orders

MAYO

## Coffee

COFFEE

### Drinks

DRINKS

#### **Restaurant Category**

ITALIAN

#### Ingredients Used

CHEESE MOZZARELLA PASTA TOMATOES

ONIONS CRUDE

# These types of dishes are being served

PIZZA PASTA DESSERTS BREAD SALAD PANINI