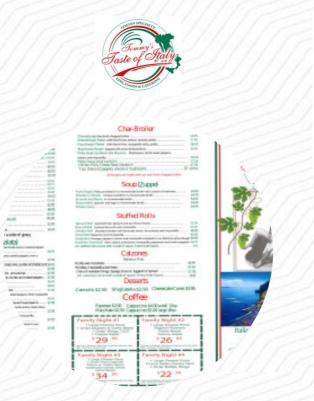

## Tommy's Taste Of Italy Menu

#### Main courses

LASAGNA

#### Side Orders

MAYO

## Coffee

COFFEE

### Drinks

DRINKS

#### **Restaurant Category**

ITALIAN

#### Ingredients Used

CHEESE MOZZARELLA PASTA TOMATOES

ONIONS CRUDE

# These types of dishes are being served

PIZZA PASTA DESSERTS BREAD SALAD PANINI