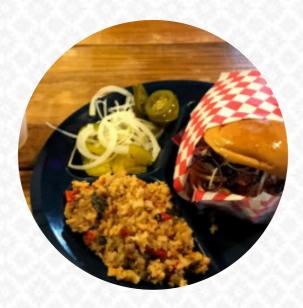

## Stevie Lew's Bbq Kitchen Menu

https://menuweb.menu 5340 Highway 35 N, Rockport I-78382-7759, United States +13617270002,+13617270866

Here you can find the menu of Stevie Lew's Bbq Kitchen in Rockport. At the moment, there are 20 courses and drinks on the card. Nestled in Rockport, Stevie Lew's BBQ has emerged as a beloved culinary haven, delighting patrons with its top-notch barbecue and warm, family-style service. Guests rave about the expertly prepared brisket, sausage, and unique sides like creamed corn and homemade desserts. The inviting atmosphere is enhanced by live bluegrass gospel music, creating a memorable dining experience. More than just a restaurant, Stevie Lew's played a vital role in their community during difficult times, offering free meals to hurricane relief workers. With exceptional food, unique coffee blends, and a genuine family touch, this spot is a must-visit for barbecue lovers.