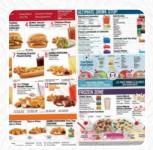

# Sonic Drive-in Menu

https://menulist.menu

1201 Old Morrilton Hwy, 72032, Conway, US, United States

+15017641953-https://locations.sonicdrivein.com/ar/conway/1201-old-morrilton-hwy.html

A **complete** menu of Sonic Drive-in from Conway covering all 16 courses and drinks can be found here on the food list. For seasonal or weekly deals, please get in touch via phone or use the contact details provided on the website. What User likes about Sonic Drive-in:

the food is delivered in the normally fast, but some workers do not take the order right and they need to ask for hot or fresh food or they will receive served food that has been in the heating that has been there, until or over gold times <a href="read">read more</a>. Sonic Drive-in from Conway is popular for its <a href="exquisite burgers">exquisite burgers</a>, to which crunchy fries, salads and other sides are offered, The dishes are usually prepared for you fast and fresh. The kitchen of the Sonic Drive-in is also familiar with many <a href="international meals">international meals</a>.