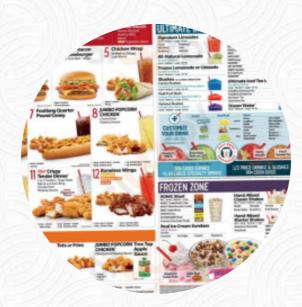

# Sonic Drive-in Menu

https://menulist.menu

1201 Old Morrilton Hwy, 72032, Conway, US, United States

+15017641953-https://locations.sonicdrivein.com/ar/conway/1201-old-morrilton-hwy.html

A **complete** menu of Sonic Drive-in from Conway covering all 16 courses and drinks can be found here on the food list. For seasonal or weekly deals, please get in touch via phone or use the contact details provided on the website. What User likes about Sonic Drive-in:

the food is delivered in the normally fast, but some workers do not take the order right and they need to ask for hot or fresh food or they will receive served food that has been in the heating that has been there, until or over gold times <a href="read">read more</a>. Sonic Drive-in from Conway is popular for its <a href="exquisite burgers">exquisite burgers</a>, to which crunchy fries, salads and other sides are offered, The dishes are usually prepared for you fast and fresh. The kitchen of the Sonic Drive-in is also familiar with many <a href="international meals">international meals</a>.