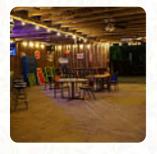

## Honey Island Swamp House Menu

https://menuweb.menu 65583 Pump Slough Rd, 70452, Pearl River, US, United States (+1)9854151541,(+1)9859602872,(+1)9852567077 http://www.honeyislandkayaktours.com

A complete menu of Honey Island Swamp House from Pearl River covering all 16 dishes and drinks can be found here on the menu. Swamp House offers a unique dive bar experience with a vibrant atmosphere along the Bayou. While food options may be limited to self-serve warmers and frozen seafood, patrons rave about the exceptional service, friendly staff, and fantastic drink selection, including renowned Bloody Marys. Guests appreciate the lively environment marked by live music and the picturesque waterfront setting. The venue is welcoming to all, making it an ideal stop for both short and long visits. For those seeking adventure, guided tours led by knowledgeable locals highlight the area's stunning ecology, leaving visitors eager to return.