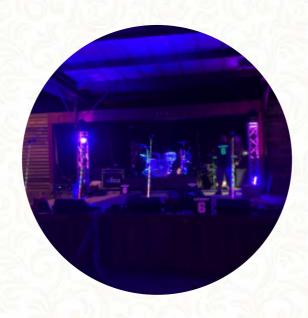

## Honey Island Swamp House Menu

https://menuweb.menu 65583 Pump Slough Rd, 70452, Pearl River, US, United States (+1)9854151541,(+1)9859602872,(+1)9852567077 http://www.honeyislandkayaktours.com

A complete menu of Honey Island Swamp House from Pearl River covering all 16 dishes and drinks can be found here on the menu. Swamp House offers a unique dive bar experience with a vibrant atmosphere along the Bayou. While food options may be limited to self-serve warmers and frozen seafood, patrons rave about the exceptional service, friendly staff, and fantastic drink selection, including renowned Bloody Marys. Guests appreciate the lively environment marked by live music and the picturesque waterfront setting. The venue is welcoming to all, making it an ideal stop for both short and long visits. For those seeking adventure, guided tours led by knowledgeable locals highlight the area's stunning ecology, leaving visitors eager to return.