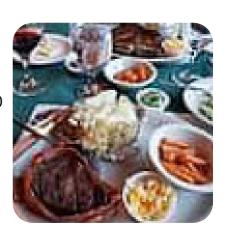

#### Main courses

**RIBS** 

# These types of dishes are being served

**SALAD** 

SOUP

**BREAD** 

**STEAK** 