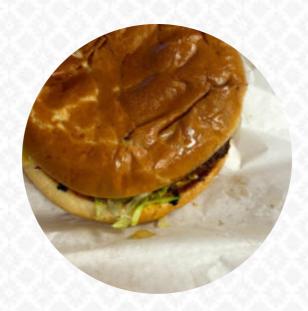

I tried the first time on Saturday. The burgers were delicious, I even had a bite of my sons Huhn Nugget, which was also really good. I'll definitely be back that it's worth the ride of killeen. <a href="read more">read more</a>. If you're in a hurry and need something quick, you can get delectable <a href="Fast-Food dishes just the way you like it">Fast-Food dishes just the way you like it</a> from B Town Burgers in <a href="Belton">Belton</a>, prepared for you in few minutes, Also, the visitors of the restaurant love the large variety of differing <a href="coffee and tea specialities">coffee and tea specialities</a> that the restaurant has to offer. The <a href="burgers of this restaurant">burgers</a> of this restaurant are among the highlights and are usually served with filling sides such as chips, salads or wedges.