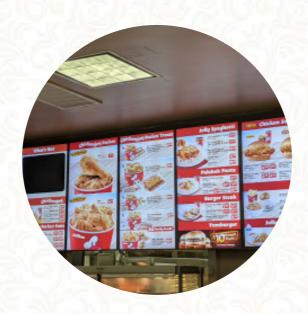

## Jollibee Menu

https://menulist.menu

2700 Colorado Blvd, 90041, Los Angeles, US, United States

664 - https://locations.jollibeefoods.com/usa/ca/los-angeles/2700-colorado-blvd? \_m=organic&utm\_source=local&utm\_campaign=googlelistings&utm\_content=website&utm\_tern

Here you can find the menu of Jollibee in Los Angeles. At the moment, there are 14 menus and drinks on the food list. You can inquire about changing offers via phone. What User likes about Jollibee: the food was delicious! I usually support how well restraunts are, how much my children eat of this place. both girls loved the tender and chicken sandwich. they also recommend any extra gravure / diving sauce. because it tastes better. read more. When the weather conditions is pleasant you can also have something outside, And into the accessible rooms also come customers with wheelchairs or physiological limitations. What User doesn't like about Jollibee: