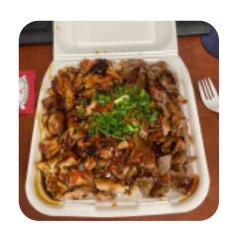

#### Ingredients Used

MEAT
TRAVEL
TERIYAKI

**CHICKEN** 

**CHICKEN TERIYAKI** 

**BEEF** 

**TOFU** 

**EGG** 