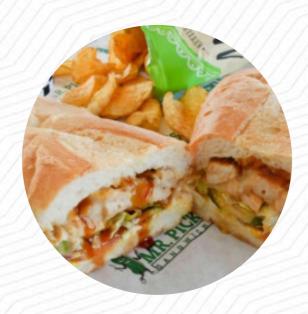

## Mr. Pickle's Sandwich Shop Menu

https://menulist.menu 4049 Lone Tree Way, Antioch, United States +19257578784

A complete menu of Mr. Pickle's Sandwich Shop from <u>Antioch</u> covering all *16* dishes and drinks can be found here on the card. For **seasonal or weekly deals**, please get in touch via phone or use the contact details provided on the website. What <u>User</u> likes about Mr. Pickle's Sandwich Shop:

The person who made my sandwiches was great!! They were delicious. However, the person who called me I did not use her/him bc that could not be her pronouns) had HELLA attitude!! <a href="read more">read more</a>. If you want to try delicious American dishes like burgers or barbecue, Mr. Pickle's Sandwich Shop from Antioch is the place to be, They also present nice <a href="South American">South American</a> meals to you on the menu. In addition, you can order fresh roasted barbecue, and you can look forward to traditional Italian cuisine with classics like <a href="pizza">pizza</a> and pasta.