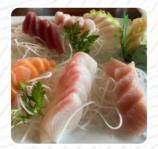

**SALMON ROLL** 

Sonstiges

**SASHIMI** 

Japanese specialties

**MISO SOUP** 

Spezial-Nudeln

**UDON** 

These types of dishes are being served