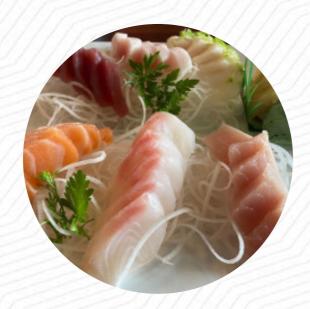

**SALMON ROLL** 

Sonstiges

**SASHIMI** 

Japanese specialties

**MISO SOUP** 

Spezial-Nudeln

**UDON** 

These types of dishes are being served