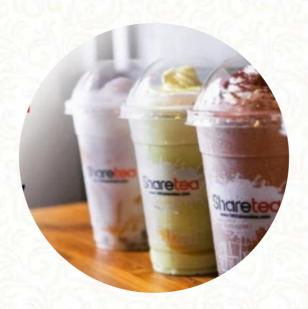

## Sharetea Federal Way Menu

https://menuweb.menu
31217 Pacific Hwy S B101, 98003, Federal Way, US, United States
(+1)2065926029 - http://facebook.com/shareteafederalway

The Menu of Sharetea Federal Way from Federal Way contains about 16 different menus and drinks. On average, you pay for a dish / drink about \$4.4. Sharetea in Federal Way has garnered mixed yet passionate feedback from patrons. Many adore its diverse flavors and customizable drinks, citing the exceptional quality of milk tea and innovative combinations like taro and pudding. However, concerns arise over inconsistent service and the quality of free drinks, often impacted by excessive ice. Some customers wish for greater flexibility with add-ons, like boba in mojito drinks, which remains unavailable. Despite these issues, the overall enthusiasm for Sharetea remains strong, with its popularity reflected in the constant hustle and bustle. For boba lovers, this location is still a worthwhile visit!.