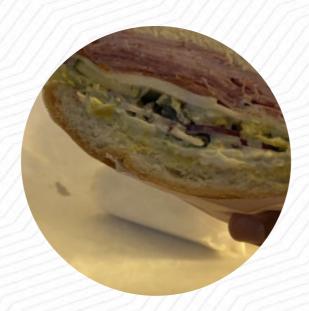

## Bodega Pdx Menu

https://menuweb.menu 6231 SE Foster Rd, 97206, Portland, US, United States +15037720703 - http://www.bodegapdx.com/

The Card of Bodega Pdx from Portland includes about 15 different menus and drinks. On average, you pay for a dish / drink about \$8.7. In the vibrant culinary landscape, this restaurant offers a mixed experience. While the sandwiches boast generous portions and appealing presentations, many patrons lament the disappointing bread, often likened to mass-produced options. The quality of ingredients has reportedly declined, particularly the meager meat and toppings in some orders. Despite these downsides, the eatery remains popular for its sides and clean environment. Dedicated service shines through, with options for special requests and online orders. While a few diners have encountered unsettling incidents, the overall sentiment suggests that this once-great spot has the potential to reclaim its former glory with improvements.

BADA BING CLUB SANDWICH \$12.0

GABAGOOL SANDWICH \$12.0

BODEGA BLT SANDWICH \$12.0

**Bodega Pdx** 

6231 SE Foster Rd, 97206, Portland, US, United States

**Opening Hours:** 

Monday 10:00 -23:00 Tuesday 10:00 -23:00 Wednesday 10:00 -23:00 Thursday 10:00 -23:00 Friday 10:00 -23:00 Saturday 10:00 -23:00 Sunday 09:30 -22:00