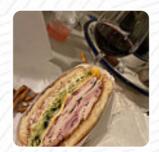

## Bodega Pdx Menu

https://menuweb.menu 6231 SE Foster Rd, 97206, Portland, US, United States +15037720703 - http://www.bodegapdx.com/

The Card of Bodega Pdx from Portland includes about 15 different menus and drinks. On average, you pay for a dish / drink about \$8.7. In the vibrant culinary landscape, this restaurant offers a mixed experience. While the sandwiches boast generous portions and appealing presentations, many patrons lament the disappointing bread, often likened to mass-produced options. The quality of ingredients has reportedly declined, particularly the meager meat and toppings in some orders. Despite these downsides, the eatery remains popular for its sides and clean environment. Dedicated service shines through, with options for special requests and online orders. While a few diners have encountered unsettling incidents, the overall sentiment suggests that this once-great spot has the potential to reclaim its former glory with improvements.

BADA BING CLUB SANDWICH \$12.0

GABAGOOL SANDWICH \$12.0

BODEGA BLT SANDWICH \$12.0

**Bodega Pdx** 

6231 SE Foster Rd, 97206, Portland, US, United States

**Opening Hours:** 

Monday 10:00 -23:00 Tuesday 10:00 -23:00 Wednesday 10:00 -23:00 Thursday 10:00 -23:00 Friday 10:00 -23:00 Saturday 10:00 -23:00 Sunday 09:30 -22:00