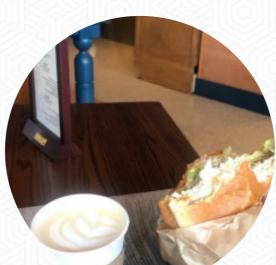

## Poindexter Coffee Menu

https://menuweb.menu 11 Dorrance St, 02903, Providence, US, United States +14014210700 - https://www.graduatehotels.com/providence/restaurant/poindexter/

A comprehensive menu of Poindexter Coffee from Providence covering all 15 dishes and drinks can be found here on the card. In a vibrant downtown setting, two local coffee spots exemplify contrasting customer experiences. While one establishment faces considerable criticism for rude staff and disappointing coffee, its sister venue shines brightly with its friendly atmosphere, exceptional mocha, and seasoned breakfast sandwiches. Patrons of the latter delight in a spacious, well-lit environment perfect for working, complete with complimentary Wi-Fi and inspiring baristas. From self-serve drip coffee to thoughtfully crafted beverages, it's clear that quality can vary significantly in this bustling café scene. Choose wisely to enjoy the best brews and delightful service.