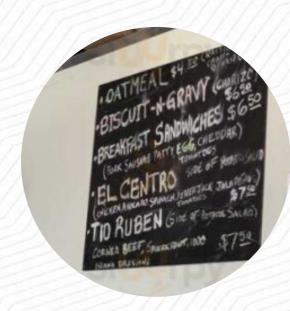

#### The Station Menu

https://menulist.menu 1600 S Roberto Maestas Festival St, 98144, Seattle, US, United States +12064534892,+12069311357 - https://www.thestationbh.com









A comprehensive menu of The Station from Seattle covering all <u>16</u> menus and drinks can be found here on the food list. For **changing offers**, please get in touch via phone or use the contact details provided on the website.

What <u>User</u> likes about The Station:

I love the station! beautiful coffee (the diablo mocha is my way to- it is not so sweet, and it is delicious.) the breakfast sandwiches are delicious and the night made from real ingredients. I also love the dedication of the station to the common. I always learn about new festivals and other small makers of them. it is friendly and live