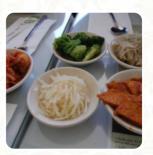

#### Manna Menu

https://menulist.menu 845 Irving St, 94122, San Francisco, US, United States +14156655969

Here you can find the <u>menu</u> of Manna in San Francisco. At the moment, there are **16** dishes and drinks on the menu. You can inquire about **changing offers** via phone. What <u>User</u> likes about Manna: this place is quite busy most of the time and is located on a street with many other restaurants. there are heated outside and tightly pressed inside seats. we ordered some suppening that is good to comfort but not as delicious or fiendy as I expected. server are really nice! <u>read more</u>. In nice weather you can even eat in the outdoor area, And into the accessible spaces also come guests with wheelchairs or physical limitations. What <u>User</u> doesn't like about Manna:

there were really few and small seafood in the seafood pancakes. it tasted like a teig and the sauce was extremely salty. that was the worst I ever had. the bark short ribs suppe was really great. <a href="read more">read more</a>. Various tasty seafood menus are dished out by the Manna from San Francisco, Besides, the successful blend of different menus with new and partially adventurous ingredients is appreciated by the customers - a beautiful case of Asian Fusion. The <a href="dishes are prepared authentically Asian">dishes are prepared authentically Asian</a>, Also, fans of Korean cuisine will be fully satisfied at the eatery with meals like Bap, Kimchi or Jjigae.