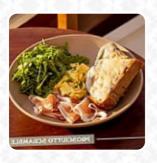

### Antipasti

BURRATA

#### These Types Of Dishes Are Being Served

SALAD BREAD PIZZA PASTA DESSERTS