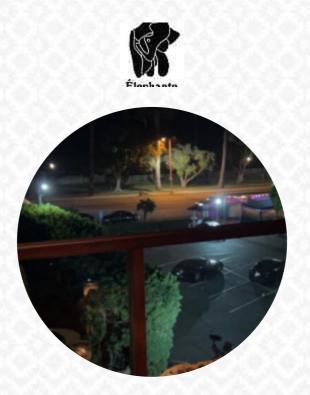

### **Elephante Menu**

https://menuweb.menu 1332 2nd St., Santa Monica, CA 90401, United States +14243202384 - https://www.elephantela.com/

A **complete** <u>menu</u> of Elephante from <u>Santa Monica</u> covering all 14 meals and drinks can be found here on the card. Nestled on the third floor with stunning ocean views, this restaurant offers a vibrant atmosphere paired with deliciously authentic food and drinks that receive high praise. Guests rave about the exquisite flavors, particularly the burrata salad and house-made pasta. However, inconsistent service has been noted, with some patrons experiencing delays and a lack of attentiveness. While the acoustics can make conversations challenging, and chilly temperatures in the evening may require a sweater, the warm ambiance and welcoming staff help to create an overall enjoyable dining experience. Fair prices complement the quality and generous portions, making it a highly recommended destination.

# Elephante

1332 2nd St., Santa Monica, CA 90401, United States

**Opening Hours:** Monday 10:00 -24:00 Tuesday 10:00 -24:00 Wednesday 10:00 -24:00 Thursday 10:00 -24:00 Friday 09:00 -01:00 Saturday 09:00 -01:00