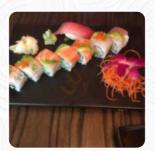

When I arrived to pick up my food the door was locked I had to call them to bring down my food. I had the California Rolls. Unfortunately because of the high rating this restaurant has, I ordered 8 for the whole family. I should have ordered 1 to sample. The food did not taste fresh and easily fell apart when I grabbed it with the chop sticks. They had the nerve to ask me for a tip. Because of their rating I gave the... <u>read more</u>. In the kitchen of Tokyo Sushi in <u>Easton</u>, typical Asian spices tasty traditional meals are prepared, Particularly scrumptious are also the <u>Sushi</u> and delicacies like Te-Maki from this establishment. fresh vegetables, fish and meat are the main

ingredients in the easily digestible Japanese cuisine of Tokyo <u>Sushi</u>, there are also **delicious** <u>vegetarian</u> **recipes** on the menu.