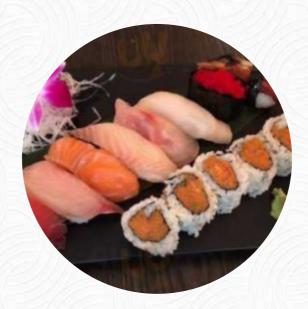

When I arrived to pick up my food the door was locked I had to call them to bring down my food. I had the California Rolls. Unfortunately because of the high rating this restaurant has, I ordered 8 for the whole family. I should have ordered 1 to sample. The food did not taste fresh and easily fell apart when I grabbed it with the chop sticks. They had the nerve to ask me for a tip. Because of their rating I gave the... <u>read more</u>. In the kitchen of Tokyo Sushi in <u>Easton</u>, typical Asian spices tasty traditional meals are prepared, Particularly scrumptious are also the <u>Sushi</u> and delicacies like Te-Maki from this establishment. fresh vegetables, fish and meat are the main

ingredients in the easily digestible Japanese cuisine of Tokyo <u>Sushi</u>, there are also **delicious** <u>vegetarian</u> **recipes** on the menu.