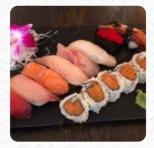

When I arrived to pick up my food the door was locked I had to call them to bring down my food. I had the California Rolls. Unfortunately because of the high rating this restaurant has, I ordered 8 for the whole family. I should have ordered 1 to sample. The food did not taste fresh and easily fell apart when I grabbed it with the chop sticks. They had the nerve to ask me for a tip. Because of their rating I gave the... <u>read more</u>. In the kitchen of Tokyo Sushi in <u>Easton</u>, typical Asian spices tasty traditional meals are prepared, Particularly scrumptious are also the <u>Sushi</u> and delicacies like Te-Maki from this establishment. fresh vegetables, fish and meat are the main

ingredients in the easily digestible Japanese cuisine of Tokyo <u>Sushi</u>, there are also **delicious** <u>vegetarian</u> **recipes** on the menu.