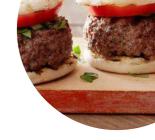

is no longer an irish pub, has been changed to findley's lodge to appeal to the countrymen. the staff is ok, but not very friendly. she was upset that we came. <a href="read more">read more</a>. The place also offers the possibility to sit outside and eat in pleasant weather. Findley's Irish Pub from Nashville is a suitable bar to **have a beer after work**, and hang out with friends, In the morning they serve a <a href="tasty breakfast">tasty breakfast</a> here. Typically, the <a href="burgers of this establishment">burgers of this establishment</a> are served as highlights along with filling side dishes like fries, salads or wedges, and you can enjoy here scrumptious American menus like Burger or Barbecue.