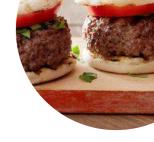

is no longer an irish pub, has been changed to findley's lodge to appeal to the countrymen. the staff is ok, but not very friendly. she was upset that we came. <a href="read more">read more</a>. The place also offers the possibility to sit outside and eat in pleasant weather. Findley's Irish Pub from Nashville is a suitable bar to **have a beer after work**, and hang out with friends, In the morning they serve a <a href="tasty breakfast">tasty breakfast</a> here. Typically, the <a href="burgers of this establishment">burgers of this establishment</a> are served as highlights along with filling side dishes like fries, salads or wedges, and you can enjoy here scrumptious American menus like Burger or Barbecue.