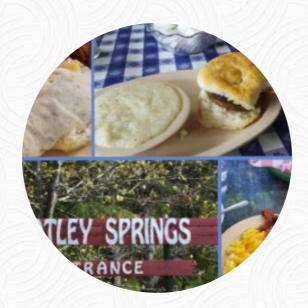

## Shatley Springs Inn And Menu

https://menulist.menu
407 Shatley Springs Rd, Crumpler, United States Of America
(+1)3369822236 - http://shatleysprings.com/

A **comprehensive** menu of **Shatley Springs Inn And** from Crumpler covering all 16 courses and drinks can be found here on the card. For *changing offers*, please get in touch via phone or use the contact details provided on the website. What User likes about Shatley Springs Inn And:

We always enjoy our annual visit to Shatley Springs. The food is good and the grounds are a beautiful color at this time of the year. But the place got a little outdated? The bathroom stalls had no lid on the toilets and the toilet paper sat on the cement floor and was wet? read more. Shatley Springs Inn And from Crumpler is the perfect place if you want to taste fine American courses like burgers or barbecue, The dishes of this restaurant can also be enjoyed at home or at the festival thanks to a catering service. If you'd like something sweet for dessert, Shatley Springs Inn And does not disappoint with its extensive selection of desserts, here they serve a comprehensive brunch for breakfast.

#### **Bread**

**BISCUITS** 