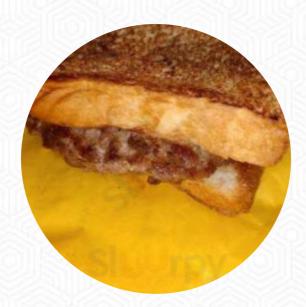

In our opinion they are the best Franchise Burger, our favorite is the Bacon Cheese and the Patty Melt, the Fritten are also delicious and the service is always friendly if we want a good Burger, this is the place <u>read more</u>. What User doesn't like about Whataburger:

**APPLE PIE** 

These types of dishes are being served

BURGER

Burgers

**PATTY MELT** 

**BACON CHEESEBURGER** 

Ingredients Used

**CHEESE** 