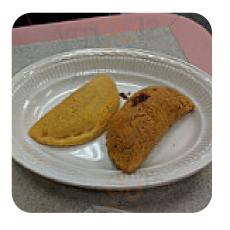

Festive breakfast lunch. Classic diner type of food. Open up early. Closes early. Small store best for takeout. My first meal in the first morning. The prices are in an affordable area so... <a href="read more">read more</a>. Metro Coffee from Long Island City is a comfortable coffee house, where you can enjoy a snack or cake with a warm coffee or a hot chocolate, In the morning they serve a **tasty breakfast** here. In this restaurant there is also an large selection of coffee and tea specialties not to forget, There are also some <a href="international menus">international menus</a> to choose from on the menu.