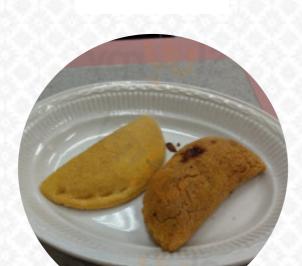

Festive breakfast lunch. Classic diner type of food. Open up early. Closes early. Small store best for takeout. My first meal in the first morning. The prices are in an affordable area so... <a href="read more">read more</a>. Metro Coffee from Long Island City is a comfortable coffee house, where you can enjoy a snack or cake with a warm coffee or a hot chocolate, In the morning they serve a **tasty breakfast** here. In this restaurant there is also an large selection of coffee and tea specialties not to forget, There are also some <a href="international menus">international menus</a> to choose from on the menu.