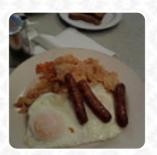

Festive breakfast lunch. Classic diner type of food. Open up early. Closes early. Small store best for takeout. My first meal in the first morning. The prices are in an affordable area so... <a href="read more">read more</a>. Metro Coffee from Long Island City is a comfortable coffee house, where you can enjoy a snack or cake with a warm coffee or a hot chocolate, In the morning they serve a **tasty breakfast** here. In this restaurant there is also an large selection of coffee and tea specialties not to forget, There are also some <a href="international menus">international menus</a> to choose from on the menu.