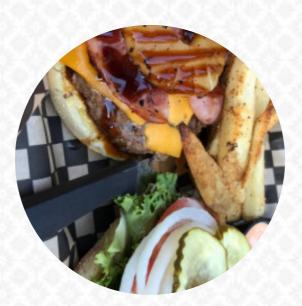

can also contact them through their website. What <u>Melyna Lubowitz</u> likes about Big O Saloon: If I want piece and happiness and no bs this is where I will go 86 miles for a bloody Mary and a BLT. Some of the best decor and out side seating in the nw woods you can find. Good thing this place isn't easy to find because it's a gem. And we all can appreciate a gem when we find them. Enjoy my fellow travelers. My double bacon BLT samwich with a spirit of Mary's blood was what makes me a happy explore. <u>read more</u>. As a guest, you can use the WLAN of the place free of charge, Depending on the weather, you can also sit outside and have something. Big O Saloon from Astoria is in demand for its **delicious burgers**, to which **tasty fries**, **salads and other sides** are offered, The *barbecue* is freshly <u>grilled</u> here on an open flame. After the meal (or during it), you have the opportunity to also relax at the bar with a alcoholic or non-alcoholic drink, and you can try delicious American menus like Burger or Barbecue.

## Burgers

B.L.T.

Sandwich, Bagels, Burger BLT

Sandwiches B.L.T

**Starters & Salads** FRIES

**Breaded Special Rolls** APPLES

Happy Hour - Classic Cocktails

**BLOODY MARY** 