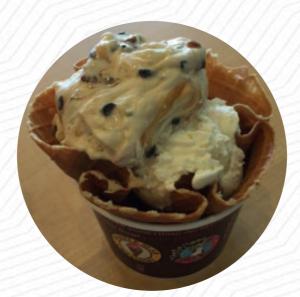

## Marble Slab Creamery Menu

<u>https://menulist.menu</u> 1235 Plaza Ln,IL 61874-9456, United States, Savoy +12173595950 - http://marbleslab.com/



A complete <u>menu</u> of Marble Slab Creamery from <u>Savoy</u> covering all 16 dishes and drinks can be found here on the card. For *changing offers*, please get in touch via phone or use the contact details provided on the website. What <u>User</u> likes about Marble Slab Creamery:

Today my wife and I have ice cream. She ordered something without trying it first and didn't end to like it. She went back to the counter and asked for something else and was completely ready to pay for it. They didn't charge her! What a wonderful service. By the way, the ice is amazing. I loved everything I ate. <u>read more</u>. The restaurant and its pre