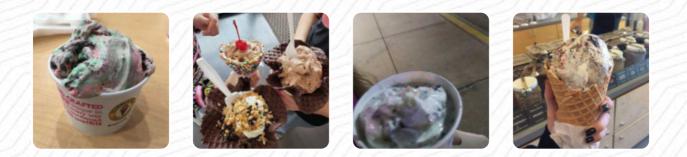

## Marble Slab Creamery Menu

<u>https://menulist.menu</u> 1235 Plaza Ln,IL 61874-9456, United States, Savoy +12173595950 - http://marbleslab.com/



A complete <u>menu</u> of Marble Slab Creamery from <u>Savoy</u> covering all 16 dishes and drinks can be found here on the card. For *changing offers*, please get in touch via phone or use the contact details provided on the website. What <u>User</u> likes about Marble Slab Creamery:

Today my wife and I have ice cream. She ordered something without trying it first and didn't end to like it. She went back to the counter and asked for something else and was completely ready to pay for it. They didn't charge her! What a wonderful service. By the way, the ice is amazing. I loved everything I ate. <u>read more</u>. The restaurant and its premises are wheelchair accessible and thus reachable with a wheelchair or physiological disabilities. What <u>Baby Baker</u> doesn't like about Marble Sla