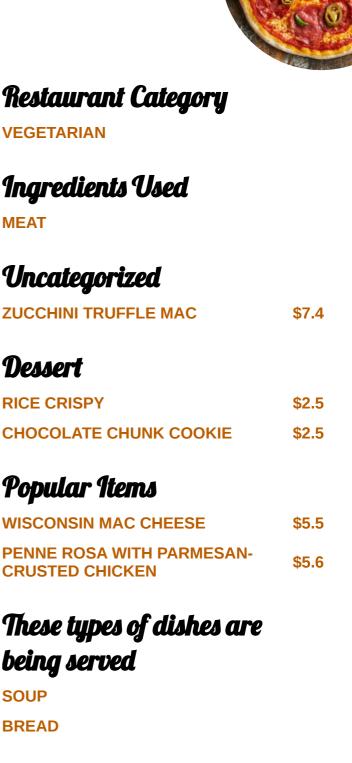

## Pasta

MACARONI AND CHEESE

Salad **TOSSED GREEN SIDE SALAD** \$1.9 Pasta Zutaten **MEATBALLS Noodles and Pasta JAPANESE PAN NOODLES** \$5.5 **Asian Noodles GRILLED ORANGE CHICKEN LO** \$5.8 **MEIN Signature Flavors** THE MED SALAD WITH GRILLED \$5.8 **CHICKEN** Soups & Side Salads **CAESAR SIDE SALAD** \$1.9