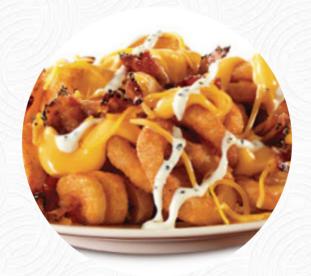

Went to Arby's tonight 11 19 23. Drive thru had about 3 cars ahead of us which the first 2 went pretty quick about 1-2 min and then we were literally in the drive thru for 20-25 min. Our sandwiches were great but they don't put your sandwich in a box no more and the curly fries were pretty hard. Wish their sizes didn't change either, large shake is a small drink like whaaaaat 6\$ for this cmon son: Always loved Arby'... read more. Arby's from Rochester is in demand for its exquisite burgers, to which crispy fries, salads and other sides are provided, For a snack in between, the tasty sandwiches, small salads, and other snacks are suitable. Even **South American** fresh seafood, meat, as well as beans and potatoes are cooked here, and you can enjoy here scrumptious American meals like Burger or Barbecue.