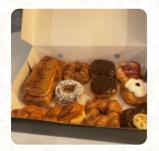

Ordered the 6 pack of donuts from the door dash and they gave us the most basic donuts. Only two of them even had something on them. Did they just want to get rid of the sons of a bitch? With the doughnut options in Tacoma will not order again from them. <a href="read more">read more</a>. A visit to Legendary Doughnuts becomes even more rewarding due to the comprehensive selection of **coffee and tea specialties**, This restaurant offers a catering service that allows guests to eat the meals on-site or at the event. In addition, there are tasty American meals, such as burgers and grilled meat, You'll find delicious <a href="South American">South American</a> menus also in the menu.