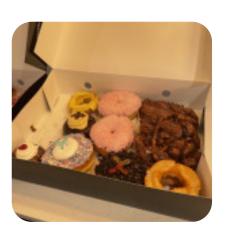

Ordered the 6 pack of donuts from the door dash and they gave us the most basic donuts. Only two of them even had something on them. Did they just want to get rid of the sons of a bitch? With the doughnut options in Tacoma will not order again from them. <a href="read more">read more</a>. A visit to Legendary Doughnuts becomes even more rewarding due to the comprehensive selection of **coffee and tea specialties**, This restaurant offers a catering service that allows guests to eat the meals on-site or at the event. In addition, there are tasty American meals, such as burgers and grilled meat, You'll find delicious <a href="South American">South American</a> menus also in the menu.