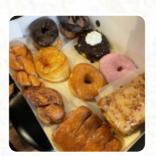

Ordered the 6 pack of donuts from the door dash and they gave us the most basic donuts. Only two of them even had something on them. Did they just want to get rid of the sons of a bitch? With the doughnut options in Tacoma will not order again from them. <a href="read more">read more</a>. A visit to Legendary Doughnuts becomes even more rewarding due to the comprehensive selection of **coffee and tea specialties**, This restaurant offers a catering service that allows guests to eat the meals on-site or at the event. In addition, there are tasty American meals, such as burgers and grilled meat, You'll find delicious <a href="South American">South American</a> menus also in the menu.