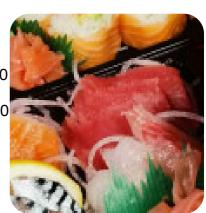

Sushi

**SUSHIS** 

## Sandwichs

**SANDWICH CALIFORNIEN** 

## Sushi

**SASHIMIS** 

## Spécialités Japonaises

**YAKITORI** 

#### **Nouilles**

**RAMEN** 

## Catégorie De Restaurant

**VÉGÉTARIEN** 

## **Apéritif**

**DÉMARREUR 2** 

**TARTARE** 

#### Dessert

**MOCHI** 

**BANANE SPLIT** 

# Ces Types De Plats Sont Servis



POISSON GLACE SOUPE

**SALADE** 

## Ingrédients Utilisés

**NOIX DE COCO** 

**SAUMON** 

**AVOCAT** 

**BANANE** 

**BŒUF** 

**FROMAGE** 

# **Royal Tokyo**

14 RUE RICHARD GARDEBLED 1 RUE DES BERTHAUDS, Rosny-sous-Bois, France

#### **Heures d'ouverture:**

Mardi 12:00 -14:30 19:00 -22:30 Mercredi 12:00 -14:30 19:00 -22:30 Jeudi 12:00 -14:30 19:00 -22:30 Vendredi 12:00 -14:30 19:00 -22:30 Samedi 12:00 -14:30 19:00 -22:30 Dimanche 12:00 -14:30 19:00 -22:30



Fait avec lacarte.menu