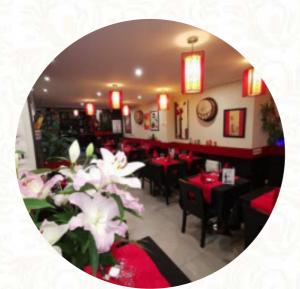

## Menu Royal Tokyo

https://lacarte.menu

14 RUE RICHARD GARDEBLED 1 RUE DES BERTHAUDS, Rosny-sous-Bois, France +33158667406,+33890210154,+33890210582 - http://www.royal-tokyo.com

La carte du Royal Tokyo de Rosny-sous-Bois comprend environ 18 différents plats et boissons. En moyenne tu paies pour un plat/boisson environ 11 €. Le restaurant Royal Tokyo, situé à Rosny Sous Bois (93), propose une large sélection de plats japonais authentiques, allant des hors-d'œuvre aux sushis en passant par les yakitoris. Ouvert depuis 2003, cet établissement offre la possibilité de se faire livrer, d'emporter ou de déguster sur place. Les recettes peuvent être adaptées en fonction de vos allergies alimentaires afin de garantir une expérience culinaire personnalisée. Avec des menus variés, dont les célèbres menus bateaux, le Royal Tokyo met un point d'honneur à présenter ses plats avec soin, rappelant des œuvres artistiques.

# **Royal Tokyo**

14 RUE RICHARD GARDEBLED 1 RUE DES BERTHAUDS, Rosny-sous-Bois, France