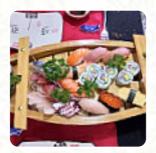

## Menu Royal Tokyo

https://lacarte.menu

14 RUE RICHARD GARDEBLED 1 RUE DES BERTHAUDS, Rosny-sous-Bois, France +33158667406,+33890210154,+33890210582 - http://www.royal-tokyo.com









La carte du Royal Tokyo de Rosny-sous-Bois comprend environ 18 différents plats et boissons. En moyenne tu paies pour un plat/boisson environ 11 €. Le restaurant Royal Tokyo, situé à Rosny Sous Bois (93), propose une large sélection de plats japonais authentiques, allant des hors-d'œuvre aux sushis en passant par les yakitoris. Ouvert depuis 2003, cet établissement offre la possibilité de se faire livrer, d'emporter ou de déguster sur place. Les recettes peuvent être adaptées en fonction de vos allergies alimentaires afin de garantir une expérience culinaire personnalisée. Avec des menus variés, dont les célèbres menus bateaux, le Royal Tokyo met un point d'honneur à présenter ses plats avec soin, rappelant des œuvres artistiques.

# Menu Royal Tokyo



11 €

## **Salades**

SALADE D