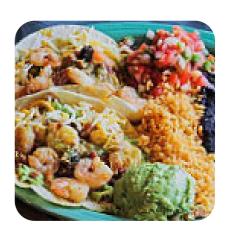

My husband and myself went to eat there and as usual it was delicious. I always get the plate called Tony's Tacos you have the option to get 2 or 3 Tacos I always get the larger one plus you get 2 sides of your choice I always get Steamed Beans, Ricebecause the rice is always delicious they season their rice and I have never had rice that good before anyway the dinner comeswith lettuce, tomatoes cheese, sour cream an... read more. What User doesn't like about Alfredo's Mexican Cafe: