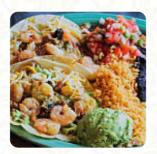

My husband and myself went to eat there and as usual it was delicious. I always get the plate called Tony's Tacos you have the option to get 2 or 3 Tacos I always get the larger one plus you get 2 sides of your choice I always get Steamed Beans, Ricebecause the rice is always delicious they season their rice and I have never had rice that good before anyway the dinner comeswith lettuce, tomatoes cheese, sour cream an... read more. What User doesn't like about Alfredo's Mexican Cafe: