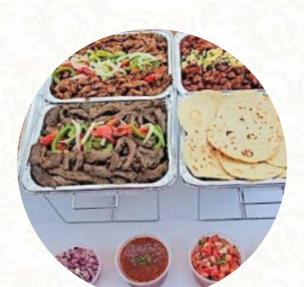

The food is pretty good, sort of authentic, Americanized like most Mexican restaurants. Cleanliness is not great. Servers friendly enough, although somewhat crude in mannerisms. Portion sizes are decent though, and prices fair. Chips and salsa arefresh. read more. Anticipate the varied, scrumptious Mexican cuisine, which is usually prepared with corn, beans and chilies (hot peppers).