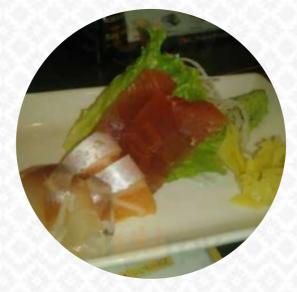

# Mio Sushi Menu

<u>https://menuweb.menu</u> 2735 N Killingsworth St, Portland, United States +15032865123,+15032247905 - https://www.miosushi.com/mio-killingsworth



On this site, you can find the **complete** <u>menu</u> of Mio Sushi from Portland. Currently, there are **16** courses and drinks available. The restaurant received mixed reviews from customers, with complaints about poor service and sushi quality. However, there were also positive comments about friendly staff and delicious food. Overall, the experience seemed to vary depending on individual visits and menu choices. Customers particularly enjoyed the spicy chirashi bowl and sizzling teriyaki chicken. Some customers had great experiences with the service, especially with a woman running the front of the house. Despite so