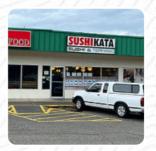

## Sushi Kata Japanes

13809 SE McLoughlin BlvdOR 97222, Portland, United States

Opening Hours: Friday 12:00-20:00 Saturday 12:00-20:00 Monday 12:00-20:00 Tuesday 12:00-20:00 Wednesday 12:00-20:00 Thursday 12:00-20:00 *≩*gallery image