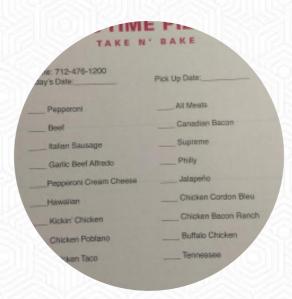

# These Types Of Dishes Are Being Served

**SANDWICH** 

**PANINI** 

**PIZZA** 

**MEAT** 

**CHICKEN** 

**BURGER** 