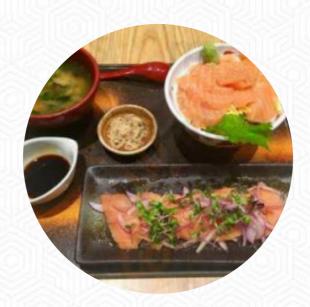

## Yayoi Menu

https://menulist.menu 403 University Ave, Palo Alto, United States +16504944437 - http://www.yayoi-us.com/

The **menu of Yayoi** from Palo Alto includes <u>16</u> menus. On average, **menus or drinks on <u>the menu</u>** cost about \$16.1. The categories can be viewed on the menu below. What <u>Sam C</u> likes about Yayoi: [4/5, Palo Alto, CA] 肉うどん(Niku Udon) was pretty much what I expected bouncy texture udon, soupy, generous servings of green onions, some kelp and a touch of tempura flakes. The <u>sushi</u> rolls were solid and

generous servings of green onions, some kelp and a touch of tempura flakes. The <u>sushi</u> rolls were solid and reminded me of @naminori.nyc great taste, warm rice, relatively crispy seaweed of course, it would be an affront to compare it to @naminori.nyc but I saw similarities. The 焼き肉重 (Yakiniku ju) was great definit... read more. With typical Asian spices scrumptious traditional dishes are prepared in the kitchen of Yayoi in Palo Alto, and you can look forward to the scrumptious typical seafood cuisine. The Asian fusion cuisine is likewise an important part of Yayoi. Anyone who finds the everyday and generally known dishes too boring can here approach with a willingness to experiment and try some exciting combination of ingredients eat, there are also tasty vegetarian menus on the menu.