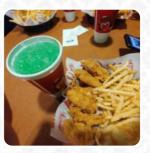

#### **Popular Items**

|            | THE BOX COMBO    | \$8.5  |
|------------|------------------|--------|
|            | THE CANIAC COMBO | \$13.0 |
|            | THE FINGER COMBO | \$8.0  |
| THE KIDS ( | СОМВО            | \$5.5  |

THE SANDWICH COMBO

\$7.5