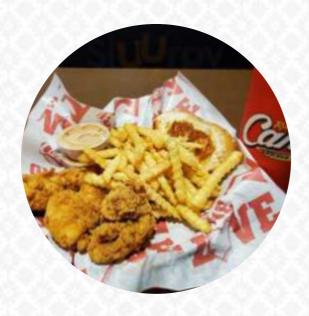

#### **Popular Items**

|            | THE BOX COMBO    | \$8.5  |
|------------|------------------|--------|
|            | THE CANIAC COMBO | \$13.0 |
|            | THE FINGER COMBO | \$8.0  |
| THE KIDS ( | СОМВО            | \$5.5  |

THE SANDWICH COMBO

\$7.5