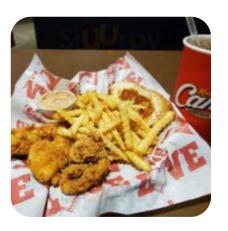

#### **Popular Items**

|            | THE BOX COMBO    | \$8.5  |
|------------|------------------|--------|
|            | THE CANIAC COMBO | \$13.0 |
|            | THE FINGER COMBO | \$8.0  |
| THE KIDS ( | СОМВО            | \$5.5  |

THE SANDWICH COMBO

\$7.5