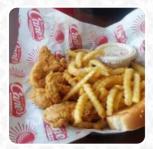

#### **Popular Items**

|            | THE BOX COMBO    | \$8.5  |
|------------|------------------|--------|
|            | THE CANIAC COMBO | \$13.0 |
|            | THE FINGER COMBO | \$8.0  |
| THE KIDS ( | СОМВО            | \$5.5  |

THE SANDWICH COMBO

\$7.5