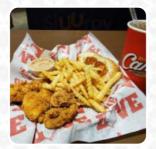

#### **Popular Items**

|            | THE BOX COMBO    | \$8.5  |
|------------|------------------|--------|
|            | THE CANIAC COMBO | \$13.0 |
|            | THE FINGER COMBO | \$8.0  |
| THE KIDS ( | СОМВО            | \$5.5  |

THE SANDWICH COMBO

\$7.5